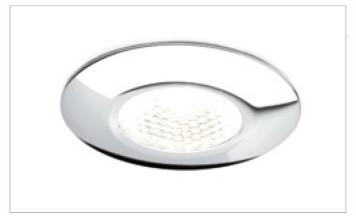

DOMUS LINE

PIXEL

| Code   | Watt & Volt  | Light colour  |
|--------|--------------|---------------|
| 10213N | 1.2W @ 300mA | natural white |

PIXEL is a minimal spotlight for accent lighting. Designed for recessed applications in 30mm holes just 13mm deep with a functional pressure fixing system.

## **Recessed LED spotlight**

## Materials:

brass, polycarbonate

Finishes

design Domus Line

chrome plated, satin nickel, satin chrome

Light source:

SMD LED module

Wiring: