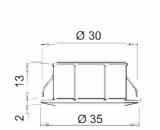

DOMUS LINE

PIXEL

| Code   | Watt & Volt  | Light colour  |
|--------|--------------|---------------|
| 10213N | 1.2W @ 300mA | natural white |

PIXEL is a minimal spotlight for accent lighting. Designed for recessed applications in 30mm holes just 13mm deep with a functional pressure fixing system.