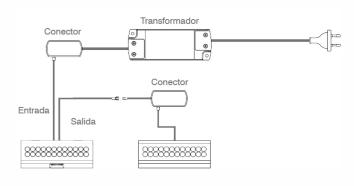

Connecting **PIXEL** to **MINICON** it is possible to power the spotlight with a 12Vdc or 24Vdc power supply.

## Materials:

brass, polycarbonate

Finishes

design Domus Line

chrome plated, satin nickel, satin chrome

Light source:

SMD LED module

Wiring: