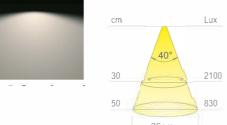

2000mm

**Application type:** 

universal

Installation:

recessed

Colour appearance natural white **Colour temperature** 3900 Kelvin **Luminous flux** 100 lm Luminous efficiency 85 lm/W **CRI** Ra ≥ 80