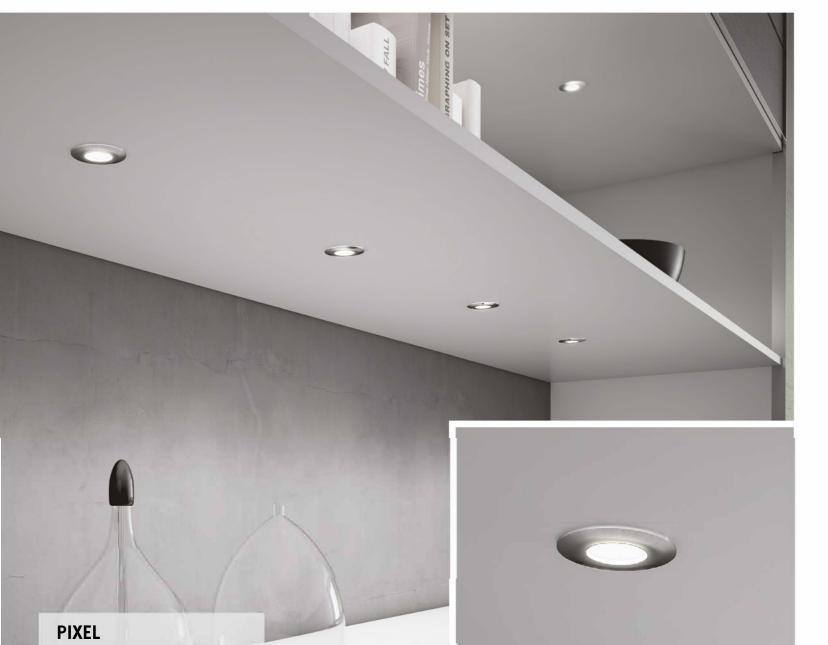

DOMUS LINE

PIXEL

| Code   | Watt & Volt  | Light colour  |
|--------|--------------|---------------|
| 10213N | 1.2W @ 300mA | natural white |

PIXEL is a minimal spotlight for accent lighting. Designed for recessed applications in 30mm holes just 13mm deep with a functional pressure fixing system.

## **Recessed LED spotlight**